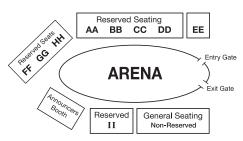

#### **SEATING REQUESTS & SPECIAL NEEDS**

We fulfill ticket requests based upon the date received and the next best seat available. If you have special needs, or desire seats in a particular area, please indicate this below (Arena map/seating chart below).

Seating request (preferred area):\_

Wheelchair or other special need:\_

Please fill out the form completely and indicate your ticket choices on the right. Total your Draft Horse Classic performance tickets, camping reservations, and parking passes carefully.