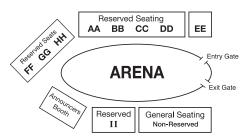

We fulfill ticket requests based upon the date received and the next best seat available. If you have special needs, or desire seats in a particular area, please indicate this below (Arena map/seating chart below).

Seating request (preferred area):

Wheelchair or other special need: \_

Please fill out the form completely and indicate your ticket choices on the right. Total your Draft Horse Classic performance tickets, camping reservations, and parking passes carefully.